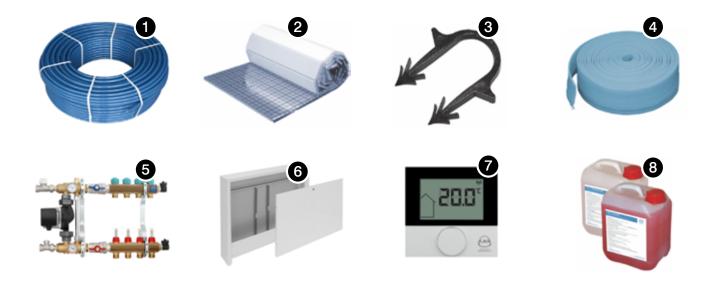

## The system includes all elements necessary for completing modern floor heating:

- 1. High quality 16×2 mm and 18×2 mm PE-RT polyethylene pipes with an effective diffusion barrier. 2. Wide range of thermal insulation.
- 3. Heating pipes mounting elements. 4. Tapes and dilatation profiles. 5. Wide selection of manifolds with equipment.
- 6. Surface mounted and recessed installation cabinets. 7. Modern elements of automatics and regulation. 8. BETOKAN Screed admixtures.