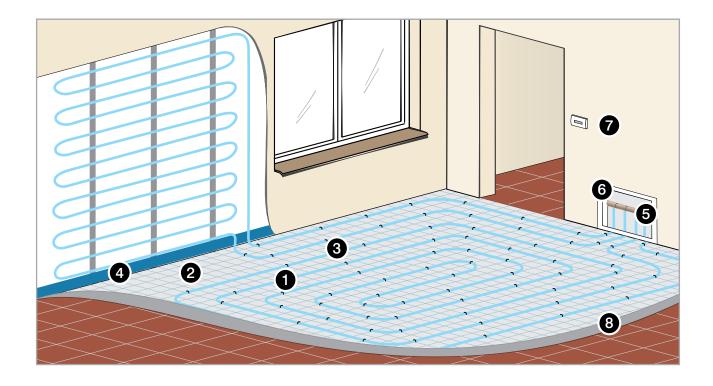

## KAN-therm Blue Floor is a complete system

## The system includes all elements necessary for completing modern floor heating:

- 1. High quality 16×2 mm and 18×2 mm PE-RT polyethylene pipes with an effective diffusion barrier. 2. Wide range of thermal insulation.
- 3. Heating pipes mounting elements. 4. Tapes and dilatation profiles. 5. Wide selection of manifolds with equipment.
- 6. Surface mounted and recessed installation cabinets. 7. Modern elements of automatics and regulation. 8. BETOKAN Screed admixtures.